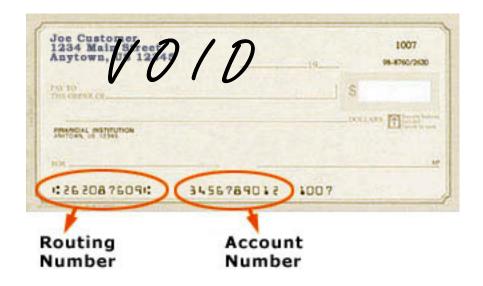

| Print Facility (Track Name)                                                                                                                    |                                                                                                           |
|------------------------------------------------------------------------------------------------------------------------------------------------|-----------------------------------------------------------------------------------------------------------|
| Print Name                                                                                                                                     | Print HB Account #                                                                                        |
| Print equineline.com Universal ID                                                                                                              | Print HB Account Name                                                                                     |
| Signature                                                                                                                                      | Date                                                                                                      |
|                                                                                                                                                |                                                                                                           |
| · · · · · · · · · · · · · · · · · · ·                                                                                                          | SLIP HERE e information below. Attach a voided check nmission license, and complete the account           |
| For deposit to an account, complete all the or deposit slip, a photo copy of your com                                                          | e information below. Attach a voided check                                                                |
| For deposit to an account, complete all the or deposit slip, a photo copy of your cominformation.                                              | e information below. Attach a voided check nmission license, and complete the account                     |
| For deposit to an account, complete all the or deposit slip, a photo copy of your cominformation.  Print Account #  Print Bank ABA / Routing # | e information below. Attach a voided check nmission license, and complete the account  Print Name of Bank |
| For deposit to an account, complete all the or deposit slip, a photo copy of your cominformation.  Print Account #  Print Bank ABA / Routing # | Print Bank's Telephone #                                                                                  |